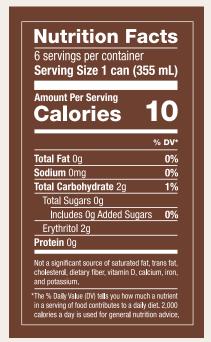

### Peach Tea DRY Zero Sugar

# Nutrition Facts 6 servings per container Serving Size 1 can (355 mL) Amount Per Serving Calories % DV\* Total Fat 0g 0% Sodium 0mg 0% Total Carbohydrate 2g 1% Total Sugars 0g Includes 0g Added Sugars 0% Erythritol 2g Protein 0g Not a significant source of saturated fat, trans fat, cholesterol, dietary fiber, vitamin D, calcium, iron, and potassium. \*The % Daily Value (DV) tells you how much a nutrient in a serving of food contributes to a daily diet. 2,000 calories a day is used for general nutrition advice.