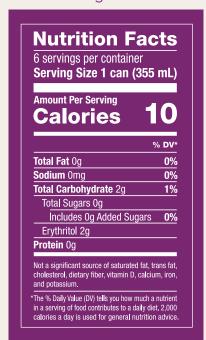

# Nutrition Facts 6 servings per container Serving Size 1 can (355 mL) Amount Per Serving Calories % DV\* Total Fat 0g 0% Sodium 0mg 0% Total Carbohydrate 2g 1% Total Sugars 0g Includes 0g Added Sugars 0% Erythritol 2g Protein 0g Not a significant source of saturated fat, trans fat, cholesterol, dietary fiber, vitamin D, calcium, iron, and potassium. \*The % Daily Value (DV) tells you how much a nutrient in a serving of food contributes to a daily diet. 2,000 calories a day is used for general nutrition advice.

INGREDIENTS: CARBONATED WATER, ORGANIC ERYTHRITOL, ORGANIC TEA ESSENCE, ORGANIC LEMON JUICE CONCENTRATE, ORGANIC FLAVOR, ORGANIC STEVIA LEAF EXTRACT (REB A), ORGANIC CAFFEINE.