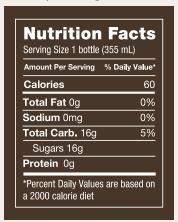

# Pineapple DRY Sparkling

| Nutrition Serving Size 8 FL 02              |                |
|---------------------------------------------|----------------|
| Amount Per Serving                          | % Daily Value  |
| Calories                                    | 45             |
| Total Fat 0g                                | 0%             |
| Sodium 0mg                                  | 0%             |
| Total Carb. 12g                             | 4%             |
| Sugars 12g                                  |                |
| Protein 0g                                  |                |
| *Percent Daily Value<br>a 2000 calorie diet | s are based or |