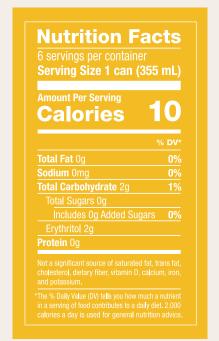

# Nutrition Facts 6 servings per container Serving Size 1 can (355 mL) Amount Per Serving Calories % DV\* Total Fat 0g 0% Sodium 0mg 0% Total Carbohydrate 2g 1% Total Sugars 0g Includes 0g Added Sugars 0% Erythritol 2g Protein 0g Not a significant source of saturated fat, trans fat, cholesterol, dietary fiber, vitamin D, calcium, iron, and potassium. \*The % Daily Value (DV) tells you how much a nutrient in a serving of food contributes to a daily diet. 2,000 calories a day is used for general nutrition advice.

### Mountain Berry DRY Zero Sugar

INGREDIENTS: CARBONATED WATER, ORGANIC ERYTHRITOL, ORGANIC FLAVORS, ORGANIC LEMON JUICE CONCENTRATE, ORGANIC STEVIA LEAF EXTRACT (REB A).